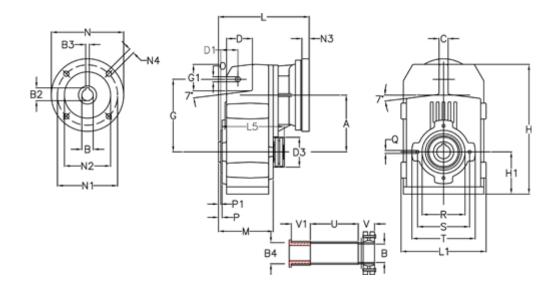

## **Data Sheet**

Article number: 29560426698720
Description: Shaft mounted gear

A413QF45-266,9-P63B5

## **Measures**

| A = 175.75 | D1 = 56.5  | 15 = 200.0 | P1                                  | = 3.5    | V =  |
|------------|------------|------------|-------------------------------------|----------|------|
| B = 45     | d3 = 100   | M = 144.0  | Q                                   | = M12x19 | V1 = |
| B1 = 11    | G = 218    | N = 140    | R                                   | = 130    |      |
| B2 = 12.8  | G1 = 97.5  | N1 = 115   | S                                   | = 165    |      |
| B3 = 4     | H = 389.0  | N2 = 95    | Т                                   | = 200    |      |
| B4 = 45    | H1 = 116.0 | N4 = M8x19 | Tightening torque Nm adapter bushir | ng = 6.0 |      |
| C = 16     | L = 246.0  | O = 14     | Tightening torque Nm shrink disc    | = 10.0   |      |
| D = 79.0   | L1 = 242   | P = 7.5    | U                                   | = 82.0   |      |